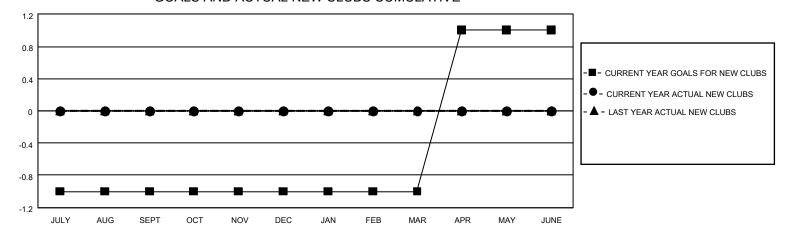

## District 7 N

| Clubs         |               |             |               | Members               |                         |                         |                                                    |  |
|---------------|---------------|-------------|---------------|-----------------------|-------------------------|-------------------------|----------------------------------------------------|--|
|               | RESULTS FOR   | R 2020-2021 |               | RESULTS FOR 2020-2021 |                         |                         |                                                    |  |
| QUARTER       | NEW CLUB GOAL | NEW CLUBS   | DROPPED CLUBS | QUARTER MEI           | MBER GROWTH NET<br>GOAL | MEMBER GROWTH<br>ACTUAL | DROPPED<br>MEMBERS ACTUAL<br>(including transfers) |  |
| JULY/AUG/SEPT | (1)           | 0           | 0             | JULY/AUG/SEPT         | 0                       | 7                       | 6                                                  |  |
| OCT/NOV/DEC   | 0             | 0           | 0             | OCT/NOV/DEC           | 0                       | 0                       | 0                                                  |  |
| JAN/FEB/MAR   | 0             | 0           | 0             | JAN/FEB/MAR           | 5                       | 0                       | 0                                                  |  |
| APR/MAY/JUNE  | 2             | 0           | 0             | APR/MAY/JUNE          | 25                      | 0                       | 0                                                  |  |

#### GOALS AND ACTUAL NEW CLUBS CUMULATIVE