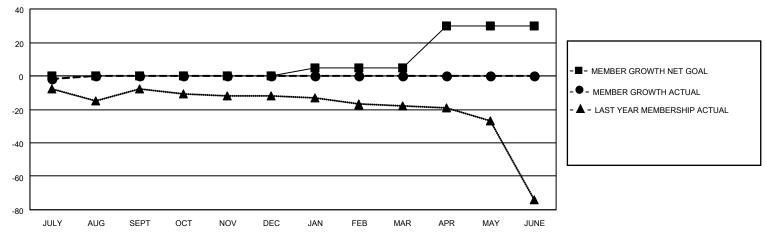

## District 7 N

| Clubs         |               |             |               | Members               |                         |                         |                                                    |  |
|---------------|---------------|-------------|---------------|-----------------------|-------------------------|-------------------------|----------------------------------------------------|--|
|               | RESULTS FOR   | R 2020-2021 |               | RESULTS FOR 2020-2021 |                         |                         |                                                    |  |
| QUARTER       | NEW CLUB GOAL | NEW CLUBS   | DROPPED CLUBS | QUARTER MEI           | MBER GROWTH NET<br>GOAL | MEMBER GROWTH<br>ACTUAL | DROPPED<br>MEMBERS ACTUAL<br>(including transfers) |  |
| JULY/AUG/SEPT | (1)           | 0           | 0             | JULY/AUG/SEPT         | 0                       | 7                       | 6                                                  |  |
| OCT/NOV/DEC   | 0             | 0           | 0             | OCT/NOV/DEC           | 0                       | 0                       | 0                                                  |  |
| JAN/FEB/MAR   | 0             | 0           | 0             | JAN/FEB/MAR           | 5                       | 0                       | 0                                                  |  |
| APR/MAY/JUNE  | 2             | 0           | 0             | APR/MAY/JUNE          | 25                      | 0                       | 0                                                  |  |

#### GOALS AND ACTUAL MEMBERS CUMULATIVE

| DROPPED CLUBS: 0 |   | 3 CLUBS OF 28 ADDED 1 OR MORE | GENDER DISTRIBUTION       |               |     |
|------------------|---|-------------------------------|---------------------------|---------------|-----|
|                  |   | NEW MEMBERS                   | MALE                      | 363 (61.95%)  |     |
|                  |   |                               | FEMALE                    | 223 (38.05%)  |     |
| DROPPED MEMBERS  |   |                               |                           | , ,           |     |
| DECEASED         | 1 | CLICK HERE FOR CUMULATIVE     | TOTAL FAMILY UNIT MEMBERS |               | 147 |
| CLUB CANCELLED 0 |   | MEMBERSHIP DATA               |                           |               | 7.5 |
| OTHER            | 5 | _                             | FAMILY MEMBER             | S PAYING HALF | 75  |
| TOTAL            | 6 |                               | DOLO                      |               |     |